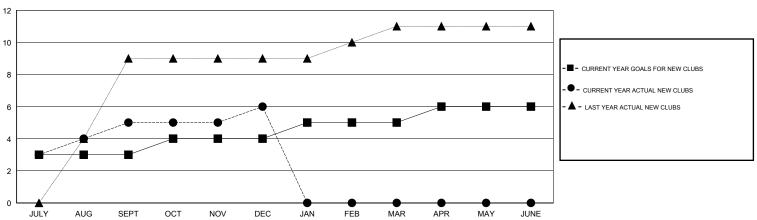

## GOALS AND ACTUAL NEW CLUBS CUMULATIVE

| DROPPED CLUBS: 6   |     | 35 CLUBS OF 81 ADDED 1 OR MORE<br>NEW MEMBERS | GENDER DISTRIBUTION   |                |       |
|--------------------|-----|-----------------------------------------------|-----------------------|----------------|-------|
|                    |     |                                               | MALE                  | 1,837 (71.40%) |       |
|                    |     |                                               | FEMALE 736 (28.60%)   |                |       |
| DROPPED MEMBERS    |     |                                               |                       |                |       |
| DECEASED           | 1   | CHCK HEDE FOR HEALTH                          |                       |                |       |
| CLUB CANCELLED 122 |     | CLICK HERE FOR HEALTH ASSESSMENT DATA         | FAMILY UNIT MEMBERS   |                | 1,349 |
| OTHER              | 234 |                                               | HEAD OF HOUSEHOLD     |                | 648   |
| TOTAL              | 357 |                                               | NON-HEAD OF HOUSEHOLD |                |       |