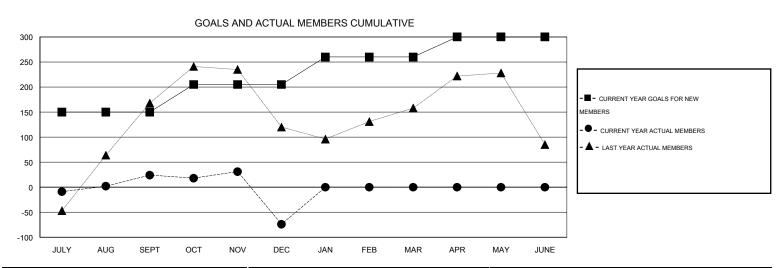

## GOALS AND ACTUAL NEW CLUBS CUMULATIVE

| DROPPED CLUBS: 6   |     | 35 CLUBS OF 81 ADDED 1 OR MORE<br>NEW MEMBERS | GENDER DISTRIBUTION   |                |       |
|--------------------|-----|-----------------------------------------------|-----------------------|----------------|-------|
|                    |     |                                               | MALE                  | 1,837 (71.40%) |       |
|                    |     |                                               | FEMALE 736 (28.60%)   |                |       |
| DROPPED MEMBERS    |     |                                               |                       |                |       |
| DECEASED           | 1   | CHCK HEDE FOR HEALTH                          |                       |                |       |
| CLUB CANCELLED 122 |     | CLICK HERE FOR HEALTH ASSESSMENT DATA         | FAMILY UNIT MEMBERS   |                | 1,349 |
| OTHER              | 234 |                                               | HEAD OF HOUSEHOLD     |                | 648   |
| TOTAL              | 357 |                                               | NON-HEAD OF HOUSEHOLD |                |       |